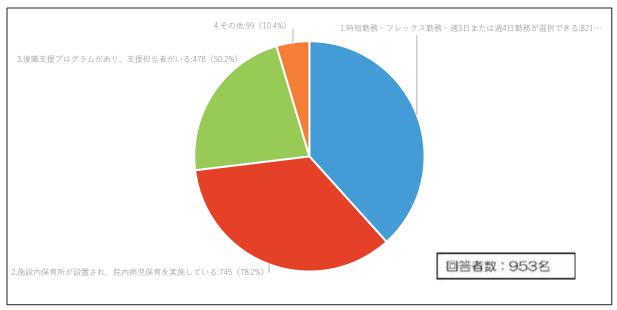

### 妊娠、出産、育児と仕事の両立のために必要な事項についての設問

環境・規則にあるとよいものは何か (Q75 複数回答可)の設問に対しては、86.2%が時短勤務・フレックス勤務を、78.2%が施設内保育所や院内病児保育の実施、50.2%が復職支援プログラムや支援担当者の存在をあげました(図7)

制度や支援策にあるとよいものは何か(Q77 複数回答可)の設問では、74.9%が保育施設設置の義務化、55.7%が育児休業取得の推進、42.4%がスキルアップ研修、56.4%が有給休暇の推進、45.5%が勉強会や症例検討会などの e-leraning 化をあげました(図8)。