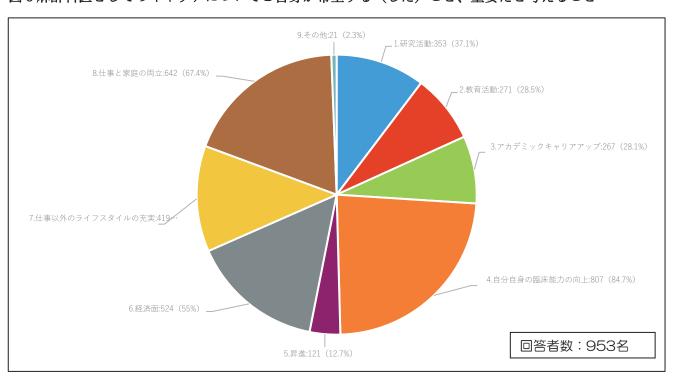

<u>他の医学分野に比べて収入が良い</u>から(①3.0%。②18.7%、③44.8%、④33.5%)、<u>強く進め</u>てくれる人がいたから(①4.9%。②24.8%、③37.5%、④32.8%)という結果でした。

また麻酔科としてのキャリアについてご自身が希望すること、重要と考えることは何か、との設問に対しては(Q71:複数回答可)、84.7%が自分自身の臨床能力の向上、仕事と家庭の両立が 67.4%、経済面 55%、仕事以外のライフスタイルの充実 44%が上位を占めていました(図 6)。