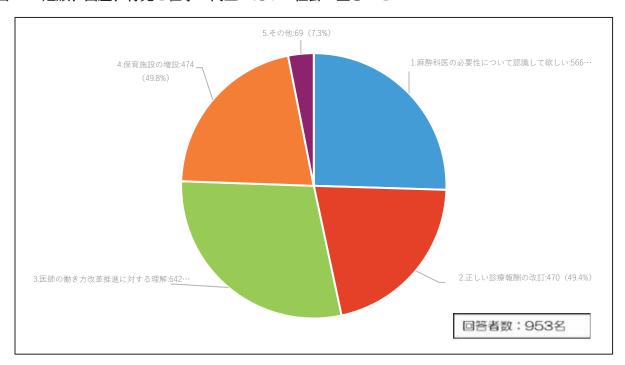

### **仕事を続ける上で社会に望むことは何か**の設問では(O83 複数回答可)

67.4%が医師の働き方改革推進に対する理解、59.4%が麻酔科医の必要性について認識してほしい、49.8%が保育施設の増設、49.4%が正しい診療報酬の改定でした(図 1 1)。