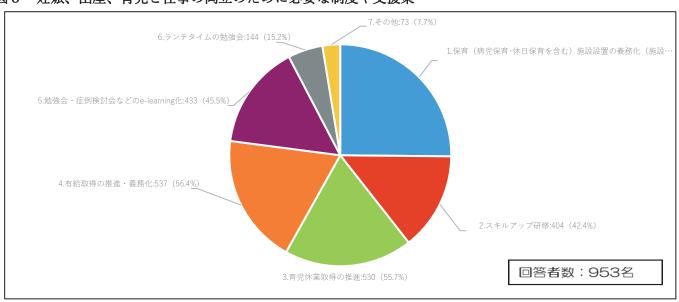

### 妊娠、出産、育児と仕事の両立のために必要な事項についての設問

環境・規則にあるとよいものは何か (Q75 複数回答可)の設問に対しては、86.2%が時短勤務・フレックス勤務を、78.2%が施設内保育所や院内病児保育の実施、50.2%が復職支援プログラムや支援担当者の存在をあげました(図7)

制度や支援策にあるとよいものは何か(Q77 複数回答可)の設問では、74.9%が保育施設設置の義務化、55.7%が育児休業取得の推進、42.4%がスキルアップ研修、56.4%が有給休暇の推進、45.5%が勉強会や症例検討会などの e-leraning 化をあげました(図8)。