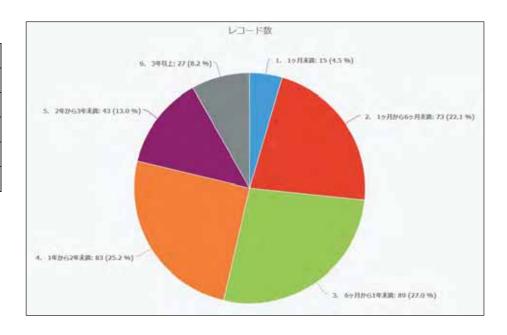

#### 休職や離職経験についての設問

これまで仕事を休職・離職したことあるかの問い (Q27) に対しては 34.3%が有るとの回答で、期間を図 5 (Q30) に示します。1 か月から 2 年が 74%で、その理由 (Q28) としては

出産が71,9%、子育てが52,8%でしたが、ご自身の病気も17.0%でした。